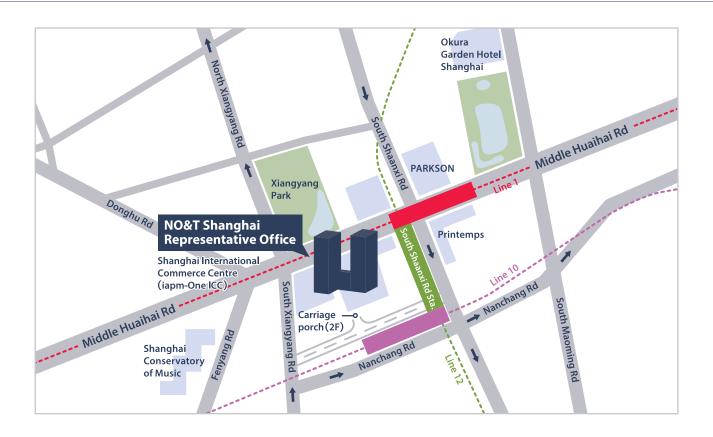

# Access Map (NO&T Shanghai Office)

### Address

Nagashima Ohno & Tsunematsu Shanghai Representative Office

21st Floor, One ICC, 999 Middle Huaihai Road Xuhui District, Shanghai 200031, China

TEL: +86-21-2415-2000 FAX: +86-21-6403-5059

#### Access by Subway

Please take the elevator to the third floor of the iapm mall, which is directly accessible from the South Shaanxi Road Station (Line 1, Line 10, Line 12), and proceed to the reception on the third floor of the office building of One ICC.

#### Access by Car

Please alight at the second floor carriage porch through the inner-road to the Shanghai International Commerce Center, which is accessible from South Xiangyang Rd. or South Shaanxi Rd., and take the escalator up to the third floor of the office building of One ICC to the reception.